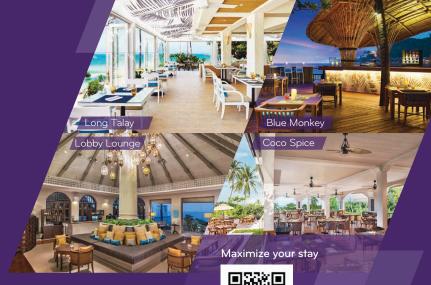

### SHERATON SAMUI RESORT

Hours: 11:00 AM - 11:00 PM All-day beach front dining venue, with panoramic ocean views and selection of international, Thai and Seafood dishes.

New Food Promotion Menu

## Blue Monkey Bar

Hours:

9:00 AM - Midnight

Happy Hour: 5:30 PM - 7:00 PM 9:00 PM - 10:30 PM Enjoy beautiful views over the Gulf of Siam as you sip a signature cocktail or cool beverage from the beach front terrace.

#### Lobby Lounge

Hours: 8:00 AM - 11:00 PM

#### Coco Spice

Hours: 6:00 AM - 11:00 AM Serving a sumptuous buffet breakfast each day with a wide variety and Asian favorites.

For reservations contact **Guest Services** or call 077 422 020 www.sheratonsamui.com