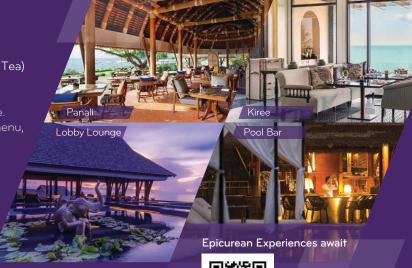

## Panali

Hours. 11:30 AM - 11:00 PM Beachside dining with thatched covered area and open-air terrace, Panali presents traditional Italian dishes, premier wines and breathtaking

Hours: 5:00 PM - Midnight

9:00 PM - 10:30 PM

Experience a wide Scotch Whisky from some of the finest distilleries in Scotland alongside premium spirits, beers and cocktails.

Hours:

6:30 AM - 11:00 AM (Breakfast) 3:00 PM - 4:30 PM (Afternoon Tea) 6:00 PM - 11:00 PM (Dinner) Elegant and opulently furnished dining room with alfresco terrace. Indulge in an à la carte dinner menu, comprising of Southern Thai

#### Pool Bar

Hours: 9:00 AM - Midnight

5:00 PM - 6:30 PM

Enjoy panoramic ocean views, signature cocktails and refreshing cold beverages while relaxing in the infinity-pool cabanas or elegant lounge chairs.