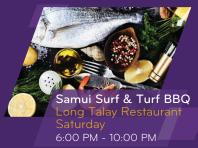

All prices selling by weight

Maximize your tropical island experience at our Surf & Turf BBQ this Saturday evening. Taste freshly grilled premium meats and seafood. THB 1,200++ per adult THB 600++ per child (4-11yrs)