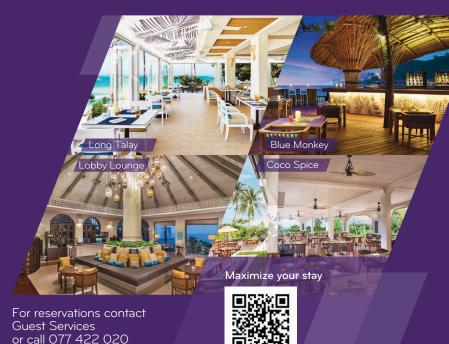

## SHERATON SAMUI RESORT

Long Talay Hours: 11:00 AM - 11:00 PM All-day beach front dining venue, with panoramic ocean views and selection of international, Thai and Seafood dishes. New Food Promotion Menu

#### Lobby Lounge

Hours: 8:00 AM - 11:00 PM <mark>Happy Hour:</mark>

9:00 PM – 10:30 PM Update online at Lobby Lounge or join friends for a premium glass of wine with outstanding ocean views from the elevated hillside setting. Blue Monkey Bar Hours: 9:00 AM - Midnight Happy Hour: 5:30 PM - 7:00 PM 9:00 PM - 10:30 PM Enjoy beautiful views over the Gulf of Siam as you sip a signature cocktail or cool beverage from the beach front terrace. New Food Promotion Menu

## Coco Spice

Hours: 6:00 AM - 11:00 AM Serving a sumptuous buffet breakfast each day with a wide variety of bakery, International and Asian favorites.