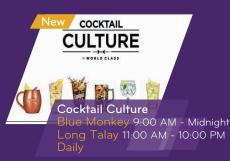

# Enrich your stay with captivating experiences **\*\*** FOR RESERVATIONS, PLEASE PRESS [0] OR CONTACT ANY OF OUR <u>RESORT ASSOCIATES</u>

Join us for daily sundowner cocktails at Blue Monkey Bar. Buy three cocktails and receive one additional complimentary JW Blender Batch/Captain Morgan cocktail.

Blue Monkey 5:30 PM - 7:00 PM 9:00 PM - 10:30 PM Lobby Lounge 9:00 PM - 10:30 PM

Experience early evening sundowner cocktails overlooking the beach, or enjoy the relaxed ambience of the Lobby Lounge for after-dinner drinks.