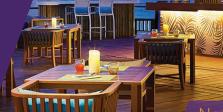

## SHERATON SAMUI RESORT

Long Talay Hours: 11:00 AM - 11:00 PM All-day beach front dining venue, with panoramic ocean views and selection of international, Thai and Seafood dishes. New Food Promotion Menu

#### Lobby Lounge

Hours: 8:00 AM - 11:00 PM <mark>Happy Hour:</mark>

9:00 PM – 10:30 PM Update online at Lobby Lounge or join friends for a premium glass of wine with outstanding ocean views from the elevated hillside setting. Blue Monkey Bar Hours: 9:00 AM - Midnight Happy Hour: 5:30 PM - 7:00 PM 9:00 PM - 10:30 PM Enjoy beautiful views over the Gulf of Siam as you sip a signature cocktail or cool beverage from the beach front terrace. New Food Promotion Menu