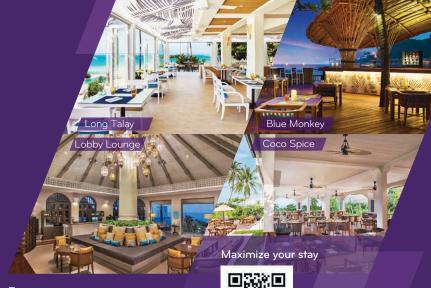

## SHERATON SAMUI RESORT

Hours: 11:00 AM - 11:00 PM All-day beach front dining venue, with panoramic ocean views and selection of international, Thai and Seafood dishes.

New Lunch Combo Menu 11:30 AM - 5:00 PM

## Lobby Lounge

Hours: 8:00 AM - 11:00 PM

9:00 PM - 10:00 PM Update online at Lobby Lounge or join friends for a premium glass of wine with outstanding ocean views from the elevated hillside setting.

## Blue Monkey Bar

Hours:

9:00 AM - Midnight

5:30 PM - 7:00 PM Enjoy beautiful views over the Gulf of Siam as you sip a signature cocktail or cool beverage from the beach front terrace.

New Lunch Combo Menu

### Coco Spice

Hours: 6:00 AM - 11:00 AM Serving a sumptuous buffet breakfast each day with a wide variety of bakery, International and Asian favorites.

For reservations contact **Guest Services** or call 077 422 020 www.sheratonsamui.com