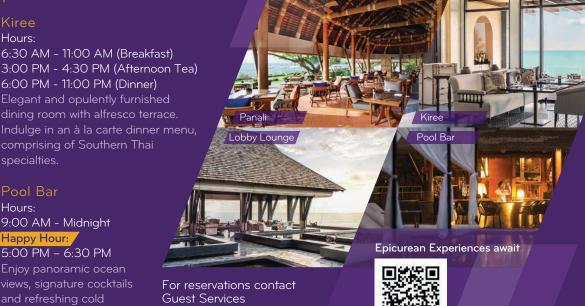

9:00 PM - 10:30 PM

Perched above the beach and shaded by a thatched roof, enjoy a relaxed, open-air setting with beer, wine and cocktails.

3:00 PM - 4:30 PM (Afternoon Tea) 6:00 PM - 11:00 PM (Dinner) Elegant and opulently furnished dining room with alfresco terrace. Indulge in an à la carte dinner menu, comprising of Southern Thai

## Pool Bar

Hours:

9:00 AM - Midnight

5:00 PM - 6:30 PM

Enjoy panoramic ocean views, signature cocktails and refreshing cold beverages while relaxing in the infinity-pool cabanas or elegant lounge chairs.