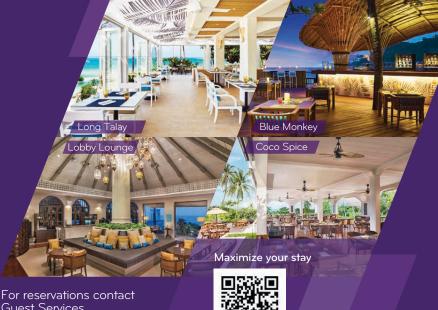

# Enrich your stay with captivating experiences are for reservations, please press [0] or contact any of our resort associates

Experience the global Sheraton beverage program in the stunning beach front setting of Blue Monkey Bar. Paired brings Small Plates, Sheraton Selects premium wines, Craft Beers + Bar Snacks together, united by the notion of unexpected pairings.

Blue Monkey 5:30 PM - 7:00 PM Lobby Lounge 9:00 PM - 10:00 PM

Experience early evening sundowner cocktails overlooking the beach, or enjoy the relaxed ambience of the Lobby Lounge for after-dinner drinks.

# SHERATON SAMUL RESORT

Hours: 11:00 AM - 11:00 PM All-day beach front dining venue, with panoramic ocean views and selection of international, Thai and Seafood dishes.

New Lunch Combo Menu 11:30 AM - 5:00 PM

#### Lobby Lounge

Hours: 8:00 AM - 11:00 PM Happy Hour: 9:00 PM - 10:00 PM

Update online at Lobby Lounge or join friends for a premium glass of wine with outstanding ocean views from the elevated hillside setting.

#### Blue Monkey Bar Hours: 9:00 AM - Midnight Happy Hour:

5:30 PM - 7:00 PM Enjoy beautiful views over the Gulf of Siam as you sip a signature cocktail or cool beverage from the beach front terrace. New Lunch Combo Menu 11:30 AM - 5:00 PM

Coco Spice

Hours: 6:00 AM - 11:00 AM Serving a sumptuous buffet breakfast each day with a wide variety of bakery, International and Asian favorites.

Preferred

Guest

**Guest Services** or call 077 422 020 www.sheratonsamui.com