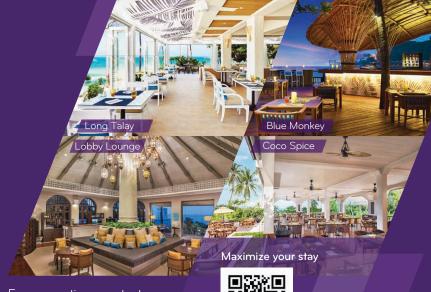

## SHERATON SAMUI RESORT

Hours: 11:00 AM - 11:00 PM All-day beach front dining venue, with panoramic ocean views and selection of international, Thai and Seafood dishes.

New Food Promotion Menu 11:30 AM - 5:00 PM

## Lobby Lounge

Hours: 8:00 AM - 11:00 PM

9:00 PM - 10:00 PM Update online at Lobby Lounge or join friends for with outstanding ocean views from the elevated hillside setting.

# Blue Monkey Bar

Hours:

9:00 AM - Midnight

5:30 PM - 7:00 PM Enjoy beautiful views over the Gulf of Siam as you sip a signature cocktail or cool beverage from the beach front terrace.

New Food Promotion Menu 11:30 AM - 5:00 PM

Hours: 6:00 AM - 11:00 AM Serving a sumptuous buffet breakfast each day with a wide variety of bakery, International and Asian favorites.

For reservations contact **Guest Services** or call 077 422 020 www.sheratonsamui.com

## Panali

Hours: 11:30 AM - 11:00 PM Beachside dining with thatched covered area and open-air terrace, Panali presents traditional Italian dishes, premier wines and breathtaking

Hours: 5:00 PM - Midnight