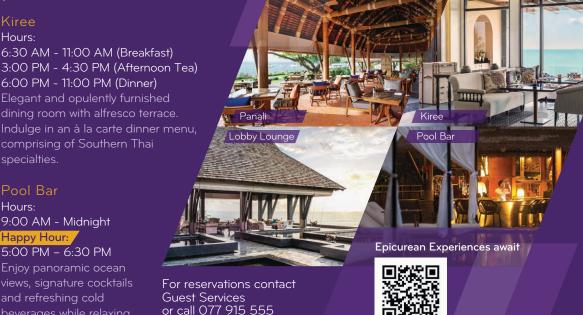

9:00 PM - 10:30 PM

Perched above the beach and shaded by a thatched roof, enjoy a relaxed, open-air setting with beer, wine and cocktails.

3:00 PM - 4:30 PM (Afternoon Tea) 6:00 PM - 11:00 PM (Dinner) Elegant and opulently furnished dining room with alfresco terrace. Indulge in an à la carte dinner menu, comprising of Southern Thai

## Pool Bar

Hours:

9:00 AM - Midnight

5:00 PM - 6:30 PM

Enjoy panoramic ocean views, signature cocktails and refreshing cold beverages while relaxing in the infinity-pool cabanas or elegant lounge chairs.